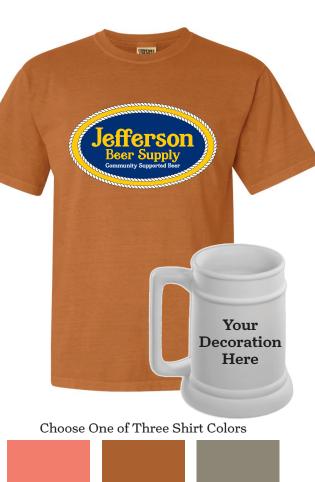

### Mug members receive

- $\cdot$  Their own 16 ounce mug with
- $\cdot$  pours at the 10 ounce price

## All members receive

- An exclusive members' t-shirt
- $\cdot$  (Optional for renewing members)
- $\cdot$  15% off merchandise

### **Renewing Membership**

| • Mug + Two Crowlers  | \$140 |
|-----------------------|-------|
| • Mug + Four Crowlers | \$220 |
| • Member Shirt        | \$30  |

### **New Membership**

| • Mug + Two Crowlers  | \$195    |
|-----------------------|----------|
| • Mug + Four Crowlers | \$285    |
| • Member Shirt        | Included |