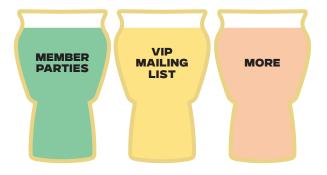

#### **All Member Benefit**

- 15% off merchandise
- One free birthday pint

## Community Supported Beer Kickoff Night

Wednesday, July 16th! New mug members can paint their own mug. We'll be providing free food.

If you cannot attend, Crowlers and t-shirts can be picked up anytime after the event. We will be happy to paint your mug for you.

## Memberships can be gifted

We have certificates of membership available to give to your recipient. Perfect for birthdays, Father's Day, or any other day that ends in Y.

| Community Supported Beer<br>Membership Sign-up Form |                     |          |                                       | Community Supported Beer<br>Membership Sign-up Form |          |                        | Community Supported Beer Membership Sign-up Form |          |  |
|-----------------------------------------------------|---------------------|----------|---------------------------------------|-----------------------------------------------------|----------|------------------------|--------------------------------------------------|----------|--|
| Name                                                |                     |          | Name                                  |                                                     |          | Name                   | Name                                             |          |  |
| E-mail Address                                      |                     |          | E-mail Address                        |                                                     |          | E-mail Address         |                                                  |          |  |
| Renewing Members                                    |                     |          | Renewing Members                      |                                                     |          | Renewing Members       |                                                  |          |  |
|                                                     | Mug + Two Crowlers  | \$180    |                                       | Mug + Two Crowlers                                  | \$180    |                        | Mug + Two Crowlers                               | \$180    |  |
|                                                     | Mug + Four Crowlers | \$250    |                                       | Mug + Four Crowlers                                 | \$250    |                        | Mug + Four Crowlers                              | \$250    |  |
|                                                     | Member Shirt        | \$30     |                                       | Member Shirt                                        | \$30     |                        | Member Shirt                                     | \$30     |  |
|                                                     | Size                |          |                                       | Size                                                |          |                        | Size                                             |          |  |
| New Members                                         |                     |          | New Members                           |                                                     |          | New I                  | New Members                                      |          |  |
|                                                     | Mug + Two Crowlers  | \$220    |                                       | Mug + Two Crowlers                                  | \$220    |                        | Mug + Two Crowlers                               | \$220    |  |
|                                                     | Mug + Four Crowlers | \$295    |                                       | Mug + Four Crowlers                                 | \$295    |                        | Mug + Four Crowlers                              | \$295    |  |
| ×                                                   | Member Shirt        | Included | ×                                     | Member Shirt                                        | Included | ×                      | Member Shirt                                     | Included |  |
|                                                     | Size                |          |                                       | Size                                                |          |                        | Size                                             |          |  |
| Crowlers Only (No Mug)                              |                     |          | Crowlers Only (No Mug)                |                                                     |          | Crowlers Only (No Mug) |                                                  |          |  |
|                                                     | Four Crowlers       | \$230    |                                       | Four Crowlers                                       | \$230    |                        | Four Crowlers                                    | \$230    |  |
| Do you want to decorate your own mug?               |                     |          | Do you want to decorate your own mug? |                                                     |          | Do yo                  | Do you want to decorate your own mug?            |          |  |
| ☐ Yes, I'm a true Picasso                           |                     |          |                                       | ☐ Yes, I'm a true Picasso                           |          |                        | ☐ Yes, I'm a true Picasso                        |          |  |
| □ No, please paint it for me                        |                     |          |                                       | □ No, please paint it for me                        |          |                        | $\ \square$ No, please paint it for me           |          |  |
| If no, give us some decoration ideas.               |                     |          | If no, give us some decoration ideas. |                                                     |          | If no,                 | If no, give us some decoration ideas.            |          |  |