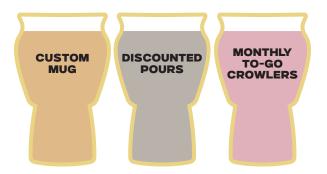

### **Mug Member Benefit**

• Custom16 ounce mug with pours at the 10 ounce price

#### **All Member Benefit**

- 15% off merchandise
- One free birthday pint

#### **Exclusive Member T-Shirt**

- All new members receive one with their membership dues
- Returning members may opt for one for \$30